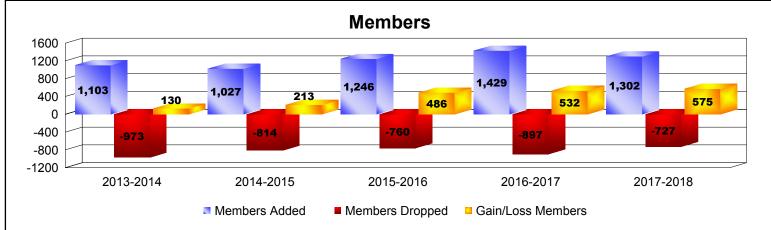

Multiple District E

As of June 2018 Cumulative

| Year      | New<br>Clubs | Dropped<br>Clubs | Gain/<br>Loss<br>Clubs | New<br>Members | Charter<br>Members | Reinstate<br>Members | Transfer<br>Members | Total<br>Member<br>Added | Total<br>Members<br>Dropped | Gain/<br>Loss<br>Members |
|-----------|--------------|------------------|------------------------|----------------|--------------------|----------------------|---------------------|--------------------------|-----------------------------|--------------------------|
| 2013-2014 | 14           | -2               | 12                     | 498            | 469                | 110                  | 26                  | 1103                     | -973                        | 130                      |
| 2014-2015 | 9            | -8               | 1                      | 697            | 269                | 38                   | 23                  | 1027                     | -814                        | 213                      |
| 2015-2016 | 18           | -3               | 15                     | 747            | 456                | 30                   | 13                  | 1246                     | -760                        | 486                      |
| 2016-2017 | 20           | -5               | 15                     | 842            | 526                | 22                   | 39                  | 1429                     | -897                        | 532                      |
| 2017-2018 | 19           | -7               | 12                     | 722            | 543                | 18                   | 19                  | 1302                     | -727                        | 575                      |
| Average   | 16           | -5               | 11                     | 701            | 453                | 44                   | 24                  | 1221                     | -834                        | 387                      |