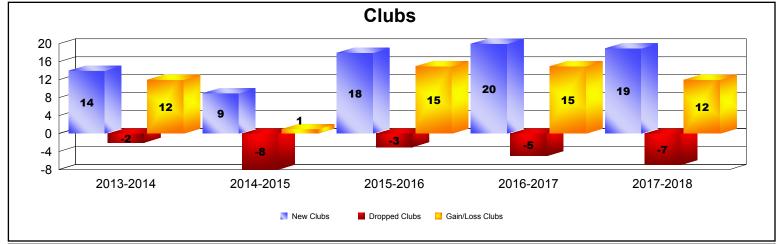

Multiple District E

As of June 2018 Cumulative

| Year      | New<br>Clubs | Dropped<br>Clubs | Gain/<br>Loss<br>Clubs | New<br>Members | Charter<br>Members | Reinstate<br>Members | Transfer<br>Members | Total<br>Member<br>Added | Total<br>Members<br>Dropped | Gain/<br>Loss<br>Members |
|-----------|--------------|------------------|------------------------|----------------|--------------------|----------------------|---------------------|--------------------------|-----------------------------|--------------------------|
| 2013-2014 | 14           | -2               | 12                     | 498            | 469                | 110                  | 26                  | 1103                     | -973                        | 130                      |
| 2014-2015 | 9            | -8               | 1                      | 697            | 269                | 38                   | 23                  | 1027                     | -814                        | 213                      |
| 2015-2016 | 18           | -3               | 15                     | 747            | 456                | 30                   | 13                  | 1246                     | -760                        | 486                      |
| 2016-2017 | 20           | -5               | 15                     | 842            | 526                | 22                   | 39                  | 1429                     | -897                        | 532                      |
| 2017-2018 | 19           | -7               | 12                     | 722            | 543                | 18                   | 19                  | 1302                     | -727                        | 575                      |
| Average   | 16           | -5               | 11                     | 701            | 453                | 44                   | 24                  | 1221                     | -834                        | 387                      |