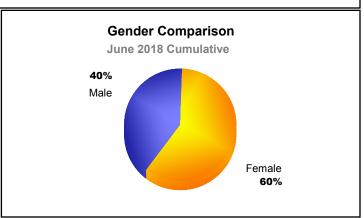

| -760                        | 486                      |
| 2016-2017 | 20           | -5               | 15                     | 842            | 526                | 22                   | 39                  | 1429                     | -897                        | 532                      |
| 2017-2018 | 19           | -7               | 12                     | 722            | 543                | 18                   | 19                  | 1302                     | -727                        | 575                      |
| Average   | 16           | -5               | 11                     | 701            | 453                | 44                   | 24                  | 1221                     | -834                        | 387                      |









MBR0065 Page 1 of 1 12/7/2018 1:22:54PM