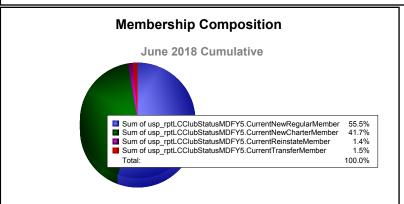

Multiple District E

As of June 2018 Cumulative

| Year      | New<br>Clubs | Dropped<br>Clubs | Gain/<br>Loss<br>Clubs | New<br>Members | Charter<br>Members | Reinstate<br>Members | Transfer<br>Members | Total<br>Member<br>Added | Total<br>Members<br>Dropped | Gain/<br>Loss<br>Members |
|-----------|--------------|------------------|------------------------|----------------|--------------------|----------------------|---------------------|--------------------------|-----------------------------|--------------------------|
| 2013-2014 | 14           | -2               | 12                     | 498            | 469                | 110                  | 26                  | 1103                     | -973                        | 130                      |
| 2014-2015 | 9            | -8               | 1                      | 697            | 269                | 38                   | 23                  | 1027                     | -814                        | 213                      |
| 2015-2016 | 18           | -3               | 15                     | 747            | 456                | 30                   | 13                  | 1246                     | -760                        | 486                      |
| 2016-2017 | 20           | -5               | 15                     | 842            | 526                | 22                   | 39                  | 1429                     | -897                        | 532                      |
| 2017-2018 | 19           | -7               | 12                     | 722            | 543                | 18                   | 19                  | 1302                     | -727                        | 575                      |
| Average   | 16           | -5               | 11                     | 701            | 453                | 44                   | 24                  | 1221                     | -834                        | 387                      |